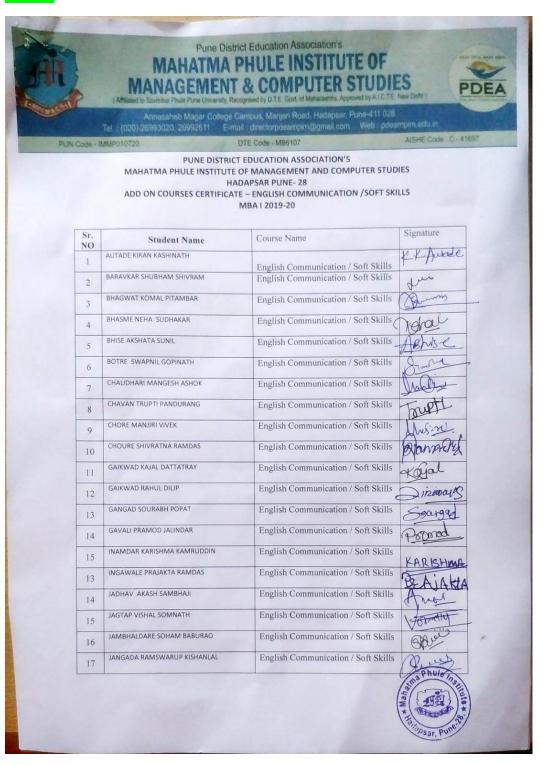

|



## MAHATMA PHULE INSTITUTE OF MANAGEMENT & COMPUTER STUDIES





Annasaheb Magar College Campus, Manjari Road, Hadapsar, Pune-411 028.

Tel.: (020) 26993020, 26992611 E-mail: directorpdeampim@gmail.com Web: pdeampim.edu.in

PUN Code - IMMP010720

DTE Code - MB6107

AISHE Code: C - 41697





### MAHATMA PHULE INSTITUTE OF MANAGEMENT & COMPUTER STUDIES



(Affiliated to Savitribai Phule Pune University, Recognised by D.T.E. Govt. of Maharashtra, Approved by A.I.C.T.E. New Delhi )

Annasaheb Magar College Campus, Manjari Road, Hadapsar, Pune-411 028.

Tel.: (020) 26993020, 26992611 E-mail: directorpdeampim@gmail.com Web: pdeampim.edu.in

PUN Code - IMMP010720

DTE Code - MB6107

| Sr. | Name of the Students         | Course Name                         | Signature     |
|-----|------------------------------|-------------------------------------|---------------|
| 18  | JAGTAP VISHAL SOMNATH        | English Communication / Soft Skills | Vishal        |
| 19  | JAMBHALDARE SOHAM BABURAO    | English Communication / Soft Skills | Ofminion.     |
| 20  | JANGADA RAMSWARUP KISHA